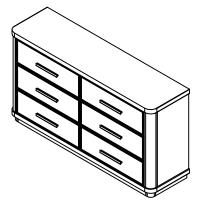

Riverside FURNITURE

email: info@riverside-furniture.com

## Pasadena Bedroom Assembly Instructions

Page 1 of 1

## Made in Viet Nam



81060 6-Drawer Dresser

## Warning:

- Be sure to check all packing material carefully for small parts, which may have come loose inside the carton during shipment.
- To prevent possible scratches and damage, this furniture must be assembled on a soft surface such as a blanket or carpet.

## Components and Hardware List





For product and personal safety, two Furniture Tipping Restraint kits have been included with this unit which can help to minimize the risk of the unit accidentally tipping forward, if used and properly installed per the kit manufacturer's instructions.