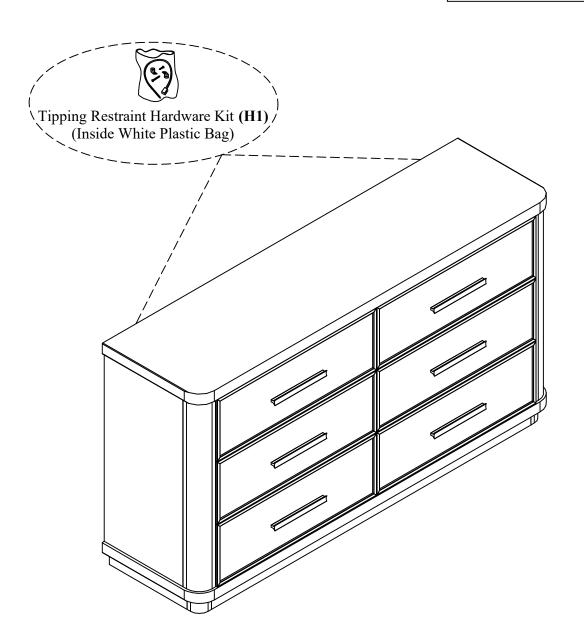

## Components and Hardware List

For product and personal safety, two Furniture Tipping Restraint kits have been included with this unit which can help to minimize the risk of the unit accidentally tipping forward, if used and properly installed per the kit manufacturer's instructions.